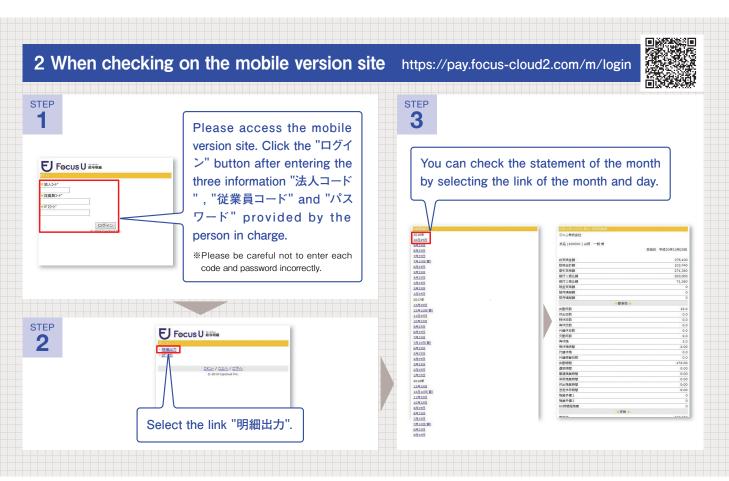

## **Employee Login Guide**

We are using each dedicated site of PC version, mobile version and smartphone version.

Please use according to the scene to check your statement.

※If there is a mistake in entering one of "法人コード", "従業員コード" or "パスワード", you can not log in. If you forgot your login information, please contact the person in charge.

※If there is a mistake in entering one of "法人コード", "従業員コード" or "パスワード", you can not log in. If you forgot your login information, please contact the person in charge.