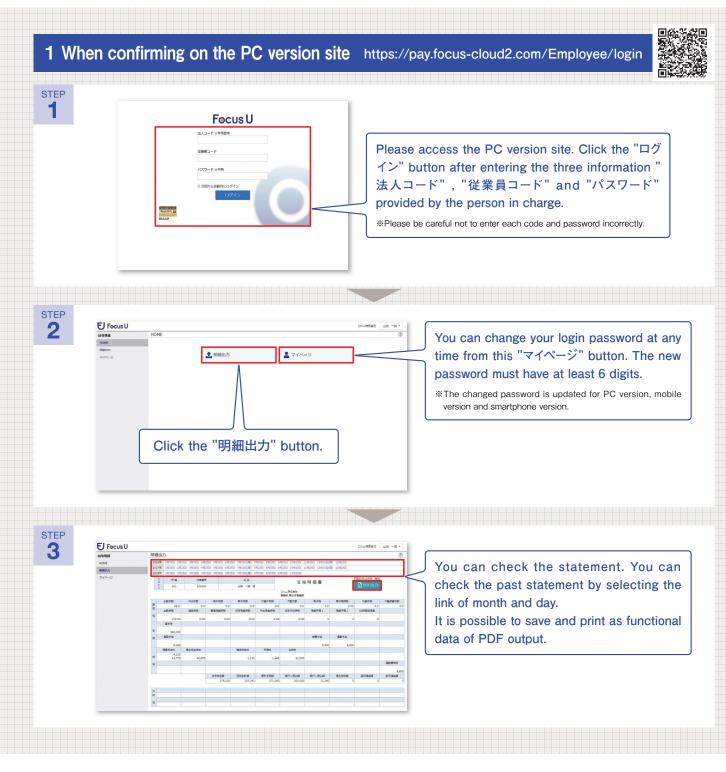

## **Employee Login Guide**

We are using each dedicated site of PC version, mobile version and smartphone version.

Please use according to the scene to check your statement.

※If there is a mistake in entering one of "法人コード", "従業員コード" or "パスワード", you can not log in. If you forgot your login information, please contact the person in charge.

※If there is a mistake in entering one of "法人コード", "従業員コード" or "パスワード", you can not log in. If you forgot your login information, please contact the person in charge.