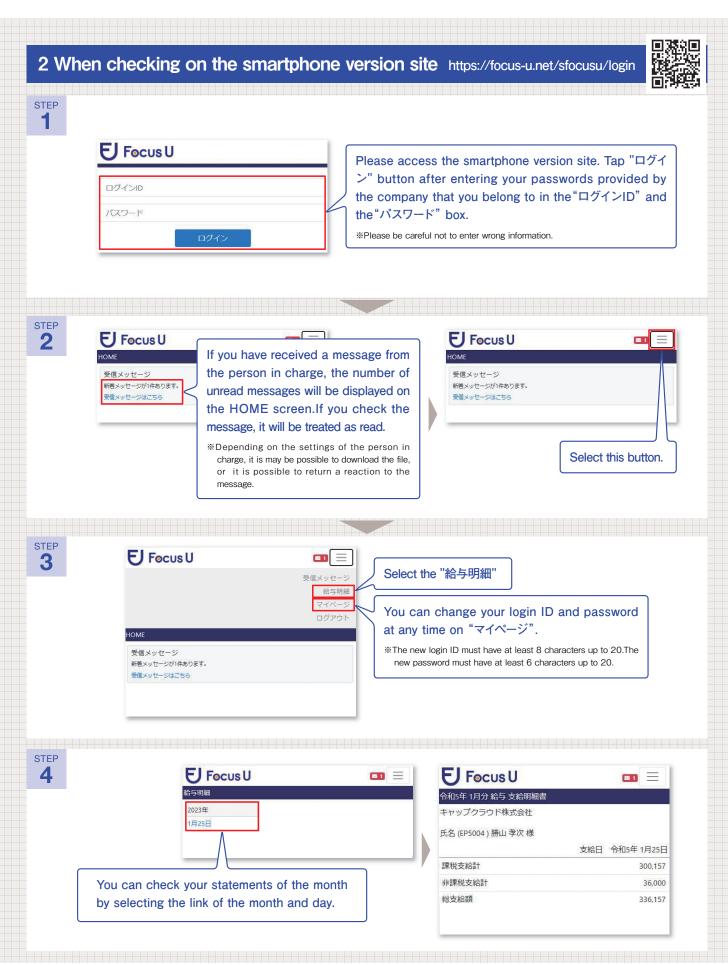

## **User's Guide**

You can use each dedicated site for the PC and the smartphone version.

Please use them according to the scene to check your statements.

| TEP       |                                                                                                                                                                                                   |                                                                                                                                                                                                                                                                                                                                                |
|-----------|---------------------------------------------------------------------------------------------------------------------------------------------------------------------------------------------------|------------------------------------------------------------------------------------------------------------------------------------------------------------------------------------------------------------------------------------------------------------------------------------------------------------------------------------------------|
| 1         | FocusU                                                                                                                                                                                            |                                                                                                                                                                                                                                                                                                                                                |
|           | ログインID<br>バスワード<br>ICONTONY<br>RepddSL<br>SLLLI                                                                                                                                                   | Please access the PC version site. Click "ログ<br>イン" button after entering your passwords<br>provided by the person in charge in the "ログイ<br>ンID" and the "パスワード" box.<br>※Please be careful not to enter wrong information.                                                                                                                    |
| STEP<br>2 |                                                                                                                                                                                                   |                                                                                                                                                                                                                                                                                                                                                |
|           | Click the "給与明細"                                                                                                                                                                                  | キャップクラウ1   キャップクラウ1   HOME   サーメニュー 機能説明   キャップクラウ1   (Focus UJ ユーザーメニュー 機能説明   キャップクラウ1                                                                                                                                                                                                                                                       |
|           | You can change your login ID and password<br>at any time on "マイページ".<br>※The new login ID must have at least 8 characters up to 20.<br>The new password must have at least 6 characters up to 20. | If you have received a message from the person<br>in charge, the number of unread messages w<br>be displayed in "受信メッセージ". If you chere<br>the message, it will be treated as read.<br>*Depending on the settings of the person in charge, it is may<br>possible to download the file, or it is possible to return<br>reaction to the message. |
| TEP       |                                                                                                                                                                                                   |                                                                                                                                                                                                                                                                                                                                                |
| 3         |                                                                                                                                                                                                   | You can check your past statements by<br>selecting the link of the month and day. You<br>can save and print them as data with a<br>PDF output function.                                                                                                                                                                                        |

※You can not login if you enter a wrong ID or password in the "ログインID" or the "パスワード" box. In case you forgot your login information, please contact the person in charge.