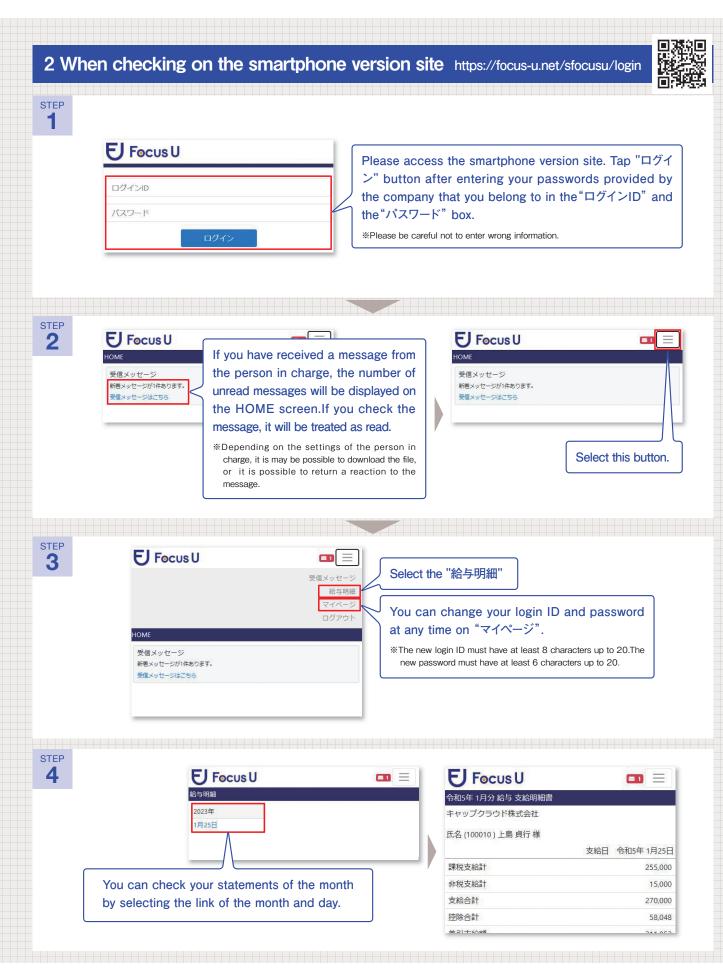

## **User's Guide**

You can use each dedicated site for the PC and the smartphone version.

Please use them according to the scene to check your statements.

| 1                | Focus U                                                                                                                                                                                                                                                                                                                                                                                                                                                                                                                                                                                                                                                                                                                                                                                                                                                                                                                                                                                                                                                                                                                                                                                                                                                                                                                                                                                                                                                                                                                                                                                                                                                                                                                                                                                                                                                                                                                                                                                                                                                                                                                           |                                                                                                                                                                                                                                                                                                                                              |
|------------------|-----------------------------------------------------------------------------------------------------------------------------------------------------------------------------------------------------------------------------------------------------------------------------------------------------------------------------------------------------------------------------------------------------------------------------------------------------------------------------------------------------------------------------------------------------------------------------------------------------------------------------------------------------------------------------------------------------------------------------------------------------------------------------------------------------------------------------------------------------------------------------------------------------------------------------------------------------------------------------------------------------------------------------------------------------------------------------------------------------------------------------------------------------------------------------------------------------------------------------------------------------------------------------------------------------------------------------------------------------------------------------------------------------------------------------------------------------------------------------------------------------------------------------------------------------------------------------------------------------------------------------------------------------------------------------------------------------------------------------------------------------------------------------------------------------------------------------------------------------------------------------------------------------------------------------------------------------------------------------------------------------------------------------------------------------------------------------------------------------------------------------------|----------------------------------------------------------------------------------------------------------------------------------------------------------------------------------------------------------------------------------------------------------------------------------------------------------------------------------------------|
|                  | ログインID<br>パスワード<br>「ログイン<br>Rep(SS): A<br>SIX Ligt                                                                                                                                                                                                                                                                                                                                                                                                                                                                                                                                                                                                                                                                                                                                                                                                                                                                                                                                                                                                                                                                                                                                                                                                                                                                                                                                                                                                                                                                                                                                                                                                                                                                                                                                                                                                                                                                                                                                                                                                                                                                                | Please access the PC version site. Click "ログ<br>イン" button after entering your passwords<br>provided by the person in charge in the "ログイ<br>ンID" and the "パスワード" box.<br>※Please be careful not to enter wrong information.                                                                                                                  |
| <sup>ТЕР</sup> 2 | Click the "給与明細"                                                                                                                                                                                                                                                                                                                                                                                                                                                                                                                                                                                                                                                                                                                                                                                                                                                                                                                                                                                                                                                                                                                                                                                                                                                                                                                                                                                                                                                                                                                                                                                                                                                                                                                                                                                                                                                                                                                                                                                                                                                                                                                  | キャップクラマ   トロービーンニュー 機能説明   ・・・・・・・・・・・・・・・・・・・・・・・・・・・・・・・・・・・                                                                                                                                                                                                                                                                               |
|                  | You can change your login ID and password<br>at any time on "マイページ".<br>**The new login ID must have at least 8 characters up to 20.<br>The new password must have at least 6 characters up to 20.                                                                                                                                                                                                                                                                                                                                                                                                                                                                                                                                                                                                                                                                                                                                                                                                                                                                                                                                                                                                                                                                                                                                                                                                                                                                                                                                                                                                                                                                                                                                                                                                                                                                                                                                                                                                                                                                                                                                | If you have received a message from the person<br>in charge, the number of unread messages we<br>be displayed in "受信メッセージ". If you che<br>the message, it will be treated as read.<br>※Depending on the settings of the person in charge, it is may<br>possible to download the file, or it is possible to retur<br>reaction to the message. |
| TEP<br>3         | Process U Canada and Andread Andre<br>Andread Andread And |                                                                                                                                                                                                                                                                                                                                              |
|                  | 第25.01-0-2回     第275-16     10889     高氏     支援目標書     支援目標書     支援目標書     ション     ション <td>You can check your past statements by<br/>selecting the link of the month and day. You<br/>can save and print them as data with a<br/>PDF output function.</td>                                                                                                                                                                                                                                                                                                                                                                                                                                                                                                                                                                                                                                                                                                                                                                                                                                                                                                                                                                                                                                                                                                                                                | You can check your past statements by<br>selecting the link of the month and day. You<br>can save and print them as data with a<br>PDF output function.                                                                                                                                                                                      |

※You can not login if you enter a wrong ID or password in the "ログインID" or the "パスワード" box. In case you forgot your login information, please contact the person in charge.

## User's Guide

for all版

※You can not login if you enter a wrong ID or password in the "ログインID" or the "パスワード" box. In case you forgot your login information, please contact the person in charge.