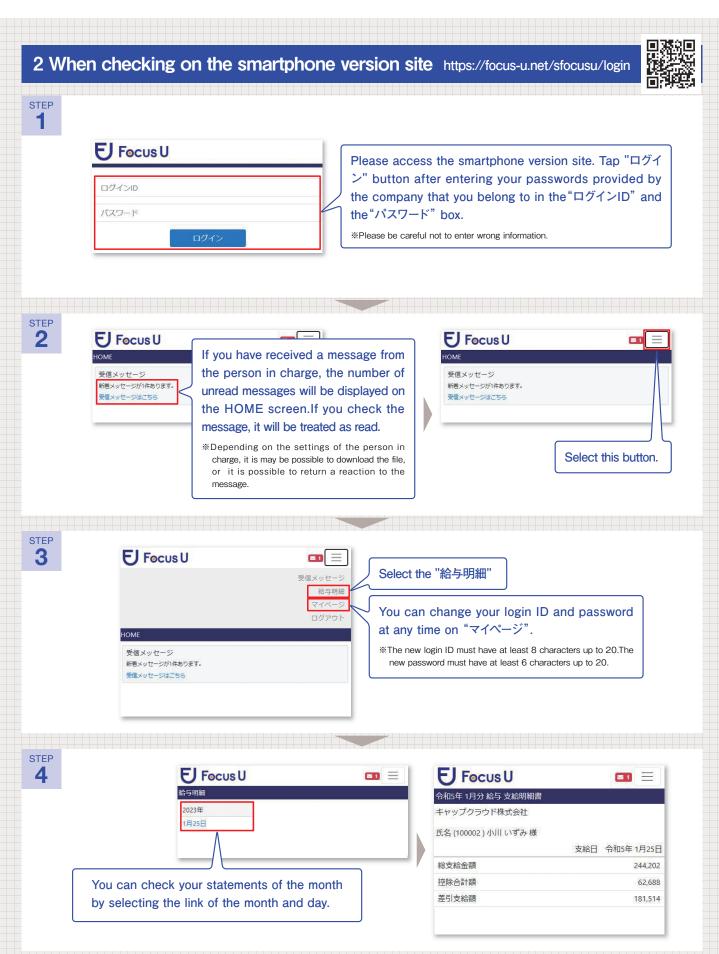

## **User's Guide**

You can use each dedicated site for the PC and the smartphone version.

Please use them according to the scene to check your statements.

| 1        | FocusU                                                                                                                                                                                             |                                                                                                                                                                                                                                                                                                                             |
|----------|----------------------------------------------------------------------------------------------------------------------------------------------------------------------------------------------------|-----------------------------------------------------------------------------------------------------------------------------------------------------------------------------------------------------------------------------------------------------------------------------------------------------------------------------|
|          | ログインID<br>バスワード<br>ICCUREONY<br>RepidSSLA<br>SSL2.jt                                                                                                                                               | Please access the PC version site. Click "ログ<br>イン" button after entering your passwords<br>provided by the person in charge in the "ログイ<br>ンID" and the "パスワード" box.<br>※Please be careful not to enter wrong information.                                                                                                 |
| <b>2</b> | EJ                                                                                                                                                                                                 | Focus U 11075211 ±107703                                                                                                                                                                                                                                                                                                    |
|          | Click the "給与明細"                                                                                                                                                                                   | <del>8期95世</del><br>HOME<br>「Focus U」ユーザーメニュー 機能説明                                                                                                                                                                                                                                                                          |
|          | You can change your login ID and password<br>at any time on "マイページ".<br>**The new login ID must have at least 8 characters up to 20.<br>The new password must have at least 6 characters up to 20. | If you have received a message from the person in charge, the number of unread messages in be displayed in "受信メッセージ". If you cher the message, it will be treated as read. *Depending on the settings of the person in charge, it is may possible to download the file, or it is possible to retur reaction to the message. |
| ΓΕΡ      |                                                                                                                                                                                                    |                                                                                                                                                                                                                                                                                                                             |
| 3        |                                                                                                                                                                                                    | You can check your past statements by<br>selecting the link of the month and day. You<br>can save and print them as data with a<br>PDF output function.                                                                                                                                                                     |